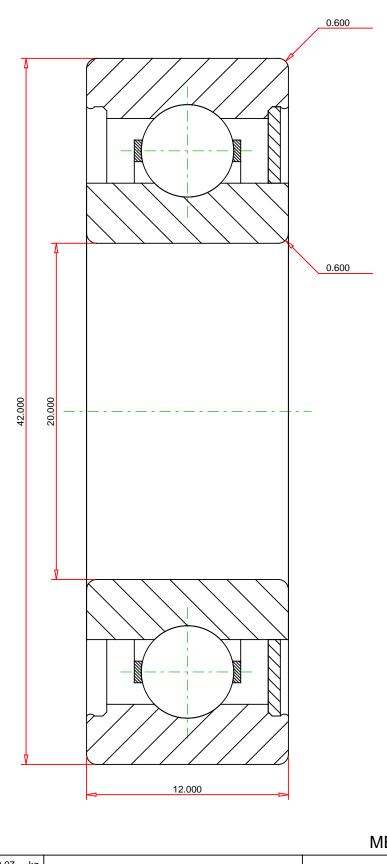

## <u>Specifications</u> | <u>Dimensions</u> | <u>Basic Load Ratings</u> | <u>Factors</u>

| Specifications - |                           |                  |  |  |
|------------------|---------------------------|------------------|--|--|
|                  | Clearance                 | C0 (Normal)      |  |  |
|                  | Bore Size d               | 20.000 mm        |  |  |
|                  | Features                  | One Contact Seal |  |  |
|                  | Bearing Type              | Standard DGBB    |  |  |
|                  | Weight                    | 0.070 Kg         |  |  |
|                  | Manufacturing Part Number | 6004RS           |  |  |

| Dimensions        |           | - |
|-------------------|-----------|---|
| utside Diameter D | 42.000 mm |   |

| Outside Ring Width B | 12.000 mm |
|----------------------|-----------|
| Radius Rs min        | 0.600 mm  |

## METRIC UNITS

Weight 0.07 kg

THE TIMKEN COMPANY NORTH CANTON, OHIO USA

6004-RS

Deep Groove Ball Bearings (6000, 6200, 6300, 6400)

Dynamic Load Rating Static Load Rating 9400 5000

Ν

ut no